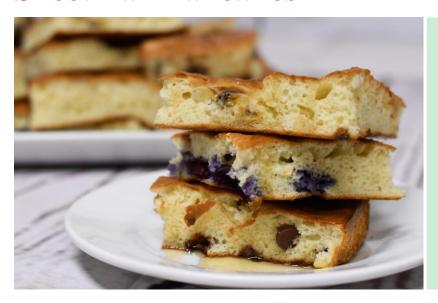

## Step 3

Top with desired toppings. We suggest dark chocolate chips, blueberries, and sliced banana.

### Step 4

Bake for 15 minutes at 425°F.

Remove from oven. Cut into slices and top with butter and/or a drizzle of maple syrup.

For additional recipes & nutrition facts, visit us again at www.davesmarketplace.com