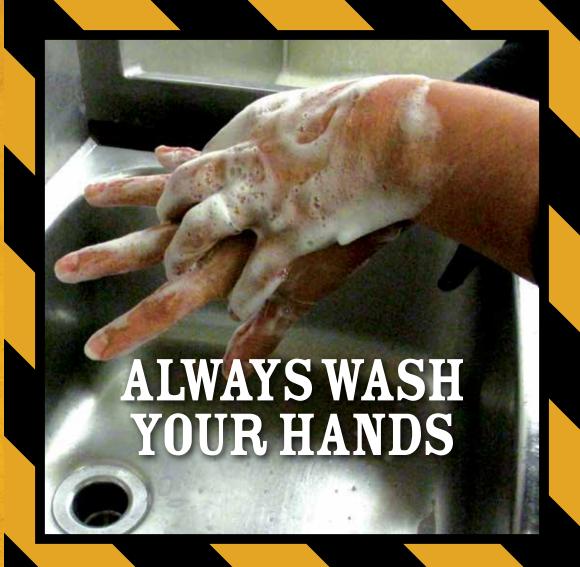

### FIFALTH& SAFETY

CREATE A SAFE WORK ENVIRONMENT WEAR GLOVES SANITIZE WIPE DOWN SANITIZE ALWAYS WASH YOUR HANDS

Sweep

We raise the bar to create a healthy, safe work environment

COLLABORATION SUPERIOR PRODUCTS INNOVATE STYLE